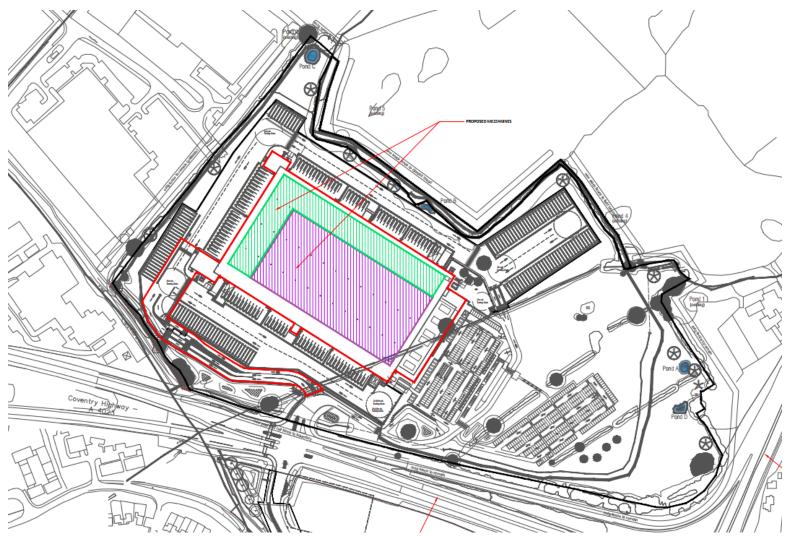

### Location Plan

| PROJECT TITLE<br>REDDITCH      |            |          |               |  |  |
|--------------------------------|------------|----------|---------------|--|--|
| DRAWING TITLE<br>LOCATION PLAN |            |          |               |  |  |
| Scale                          | Date       | Drawn by | Checked by    |  |  |
| 1:1250@A0                      | 16.11.2020 | A.T.     |               |  |  |
| PLANNING                       |            |          |               |  |  |
| Drawing No.<br>20106_P03       |            |          | Revision<br>A |  |  |

RED LINE APPLICATION

SITE AREA - 17.45 HA / 43.12 ACRES

BROMSGROVE DISTRICT COUNCIL 10.14 HA (25.06 ACRES) STRATFORD ON AVON DISTRICT COUNCIL 7.31 HA (18.06 ACRES)