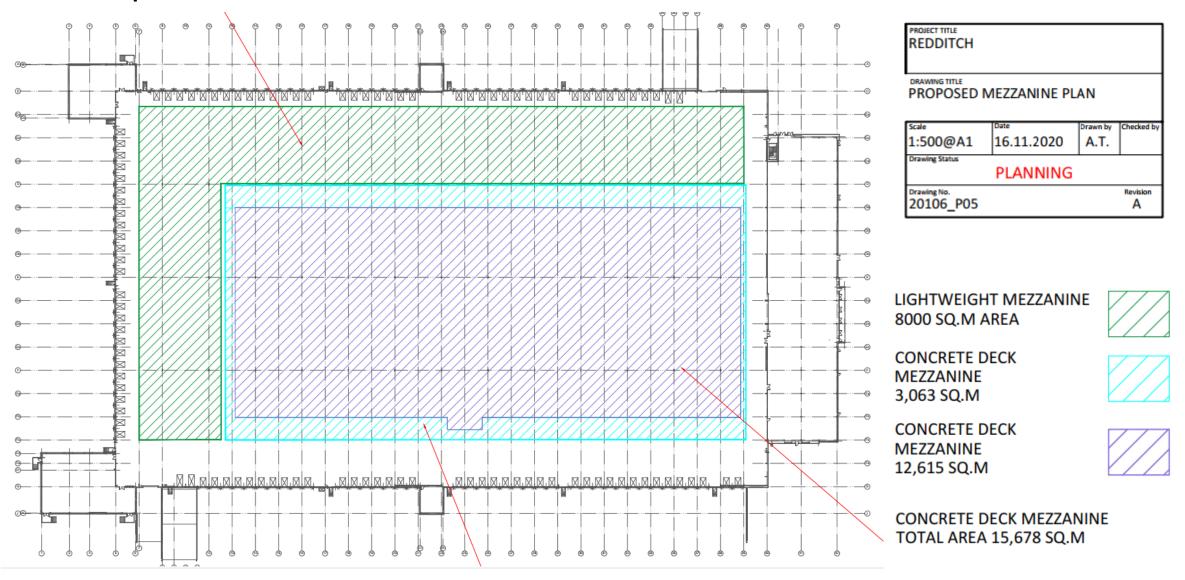

HA / 43.12 ACRES

BROMSGROVE DISTRICT COUNCIL 10.14 HA (25.06 ACRES) STRATFORD ON AVON DISTRICT COUNCIL 7.31 HA (18.06 ACRES)

## Council Boundaries with proposed Mezzanine



# Existing Ground Floor Plan



| REDDITCH       |             |          |           |
|----------------|-------------|----------|-----------|
| DRAWING TITLE  |             |          |           |
| EXISTING GR    | ROUND FLOOR | PLAN     |           |
| Scale          | Date        | Drawn by | Checked b |
| 1:500@A1       | 16.11.2020  | A.T.     |           |
| Drawing Status | PLANNING    |          |           |
|                | FLAMMING    |          |           |
| Drawing No.    |             |          | Revision  |
| 20106 P06      |             |          | А         |

#### Proposed Mezzanine Plan