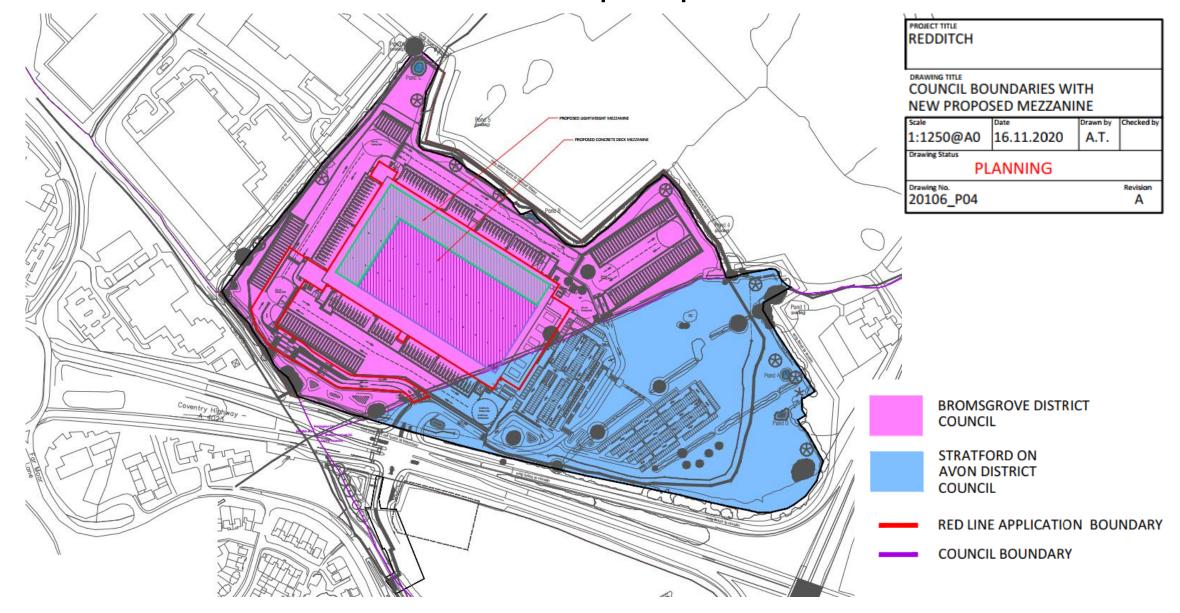

RED LINE APPLICATION

SITE AREA - 17.45 HA / 43.12 ACRES

BROMSGROVE DISTRICT COUNCIL 10.14 HA (25.06 ACRES) STRATFORD ON AVON DISTRICT COUNCIL 7.31 HA (18.06 ACRES)

## Council Boundaries with proposed Mezzanine